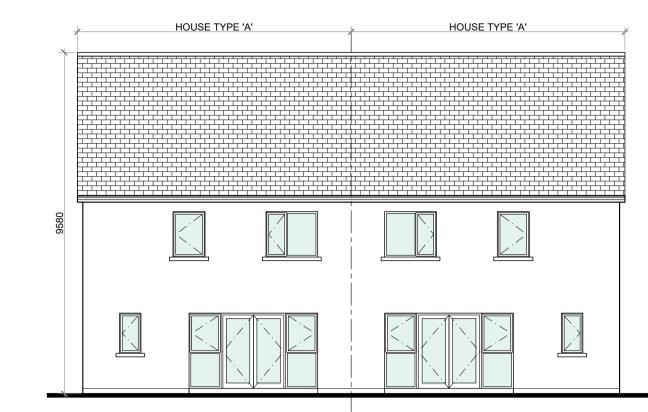

## HOUSE TYPE 'A' 4 BED SEMI-DETACHED—7 PERSON

| N    | HOUSE TYPE 'A' HOUSE TYPE 'A'                                                                                                                                                                               |
|------|-------------------------------------------------------------------------------------------------------------------------------------------------------------------------------------------------------------|
| 0896 |                                                                                                                                                                                                             |
|      | FRONT ELEVATION @ 1:100 TYPE 'A' (CHARACTER AREA 4)  NOTE ON BRICK FINISH IN CHARACTER AREAS 2 & 4:  AREAS OF BRICK ON ELEVATIONS IN CHARACTER AREA 2 ARE TO BE RED AND II CHARACTER AREA 4 ARE TO BE BUFF. |