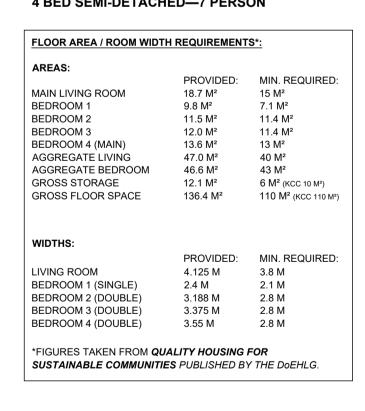

## HOUSE TYPE 'A' 4 BED SEMI-DETACHED—7 PERSON

| N    | HOUSE TYPE 'A' HOUSE TYPE 'A'                                                                                                                                                                               |
|------|-------------------------------------------------------------------------------------------------------------------------------------------------------------------------------------------------------------|
| 0896 |                                                                                                                                                                                                             |
|      | FRONT ELEVATION @ 1:100 TYPE 'A' (CHARACTER AREA 4)  NOTE ON BRICK FINISH IN CHARACTER AREAS 2 & 4:  AREAS OF BRICK ON ELEVATIONS IN CHARACTER AREA 2 ARE TO BE RED AND II CHARACTER AREA 4 ARE TO BE BUFF. |