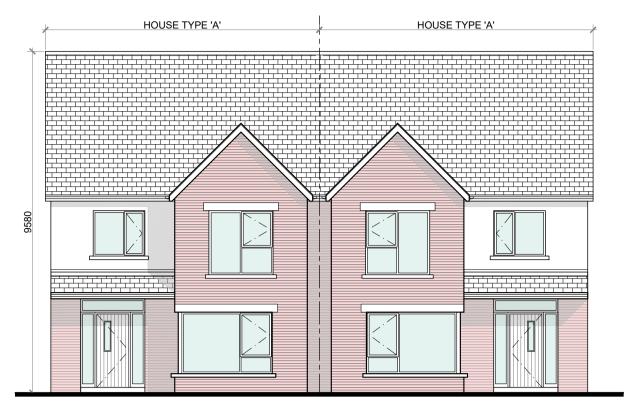

## FRONT ELEVATION @ 1:100 TYPE 'A' (CHARACTER AREA 2)

FIRST FLOOR PLAN @ 1:100 TYPE 'A'

TYPE 'A'

GROUND FLOOR AREA: 68.2 SQ.M. (734 SQ.FT.)
FIRST FLOOR AREA: 68.2 SQ.M. (734 SQ.FT.)
TOTAL FLOOR AREA: 136.4 SQ.M. (1,468 SQ.FT.)

SIDE (GABLE) ELEVATION @ 1:100 TYPE 'A'

REAR ELEVATION @ 1:100 TYPE 'A'

HOUSE TYPE 'A'

SIDE (GABLE) ELEVATION @ 1:100 TYPE 'A'

ATTIC STORAGE @ 1:100 TYPE 'A'

SECTION A-A @ 1:100 TYPE 'A'

## HOUSE TYPE 'A' 4 BED SEMI-DETACHED—7 PERSON

| N    | HOUSE TYPE 'A' HOUSE TYPE 'A'                                                                                                                                                                               |
|------|-------------------------------------------------------------------------------------------------------------------------------------------------------------------------------------------------------------|
| 0896 |                                                                                                                                                                                                             |
|      | FRONT ELEVATION @ 1:100 TYPE 'A' (CHARACTER AREA 4)  NOTE ON BRICK FINISH IN CHARACTER AREAS 2 & 4:  AREAS OF BRICK ON ELEVATIONS IN CHARACTER AREA 2 ARE TO BE RED AND II CHARACTER AREA 4 ARE TO BE BUFF. |