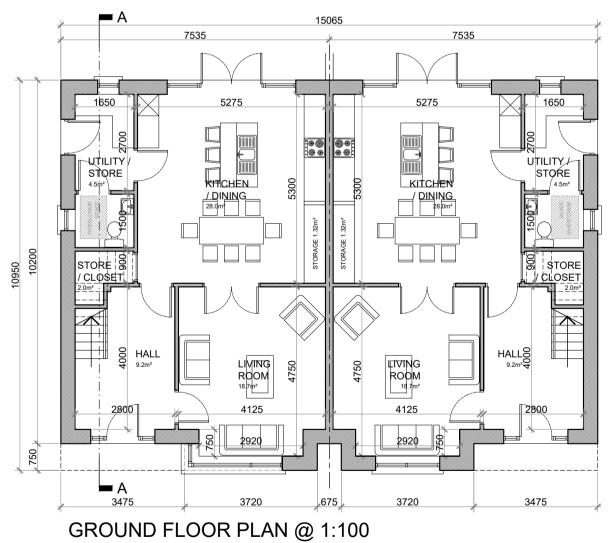

## FRONT ELEVATION @ 1:100 TYPE 'A' (CHARACTER AREA 2)

FIRST FLOOR PLAN @ 1:100 TYPE 'A'

TYPE 'A'

GROUND FLOOR AREA: 68.2 SQ.M. (734 SQ.FT.)
FIRST FLOOR AREA: 68.2 SQ.M. (734 SQ.FT.)
TOTAL FLOOR AREA: 136.4 SQ.M. (1,468 SQ.FT.)

## HOUSE TYPE 'A' 4 BED SEMI-DETACHED—7 PERSON

| N    | HOUSE TYPE 'A' HOUSE TYPE 'A'                                                                                                                                                                               |
|------|-------------------------------------------------------------------------------------------------------------------------------------------------------------------------------------------------------------|
| 0896 |                                                                                                                                                                                                             |
|      | FRONT ELEVATION @ 1:100 TYPE 'A' (CHARACTER AREA 4)  NOTE ON BRICK FINISH IN CHARACTER AREAS 2 & 4:  AREAS OF BRICK ON ELEVATIONS IN CHARACTER AREA 2 ARE TO BE RED AND II CHARACTER AREA 4 ARE TO BE BUFF. |