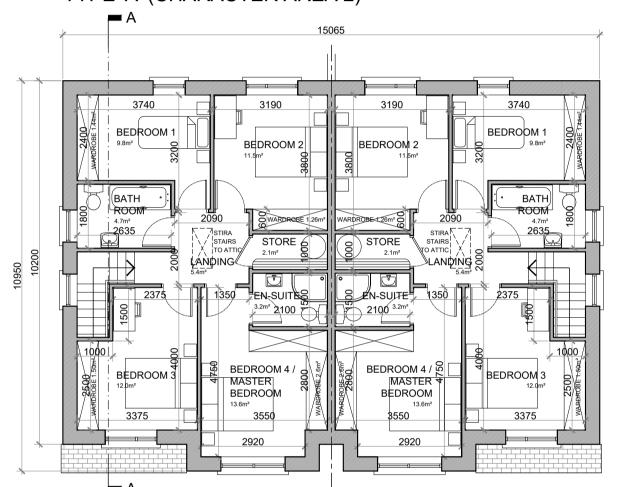

## FRONT ELEVATION @ 1:100 TYPE 'A' (CHARACTER AREA 2)

FIRST FLOOR PLAN @ 1:100 TYPE 'A'

TYPE 'A'

GROUND FLOOR AREA: 68.2 SQ.M. (734 SQ.FT.)
FIRST FLOOR AREA: 68.2 SQ.M. (734 SQ.FT.)
TOTAL FLOOR AREA: 136.4 SQ.M. (1,468 SQ.FT.)

## HOUSE TYPE 'A' 4 BED SEMI-DETACHED—7 PERSON

| N    | HOUSE TYPE 'A' HOUSE TYPE 'A'                                                                                                                                                                               |
|------|-------------------------------------------------------------------------------------------------------------------------------------------------------------------------------------------------------------|
| 0896 |                                                                                                                                                                                                             |
|      | FRONT ELEVATION @ 1:100 TYPE 'A' (CHARACTER AREA 4)  NOTE ON BRICK FINISH IN CHARACTER AREAS 2 & 4:  AREAS OF BRICK ON ELEVATIONS IN CHARACTER AREA 2 ARE TO BE RED AND II CHARACTER AREA 4 ARE TO BE BUFF. |