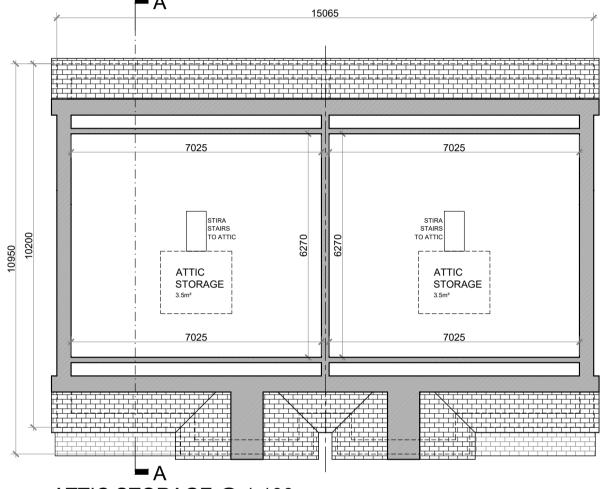

SIDE (GABLE) ELEVATION @ 1:100 TYPE 'A'

REAR ELEVATION @ 1:100 TYPE 'A'

HOUSE TYPE 'A'

SIDE (GABLE) ELEVATION @ 1:100 TYPE 'A'

ATTIC STORAGE @ 1:100 TYPE 'A'

SECTION A-A @ 1:100 TYPE 'A'