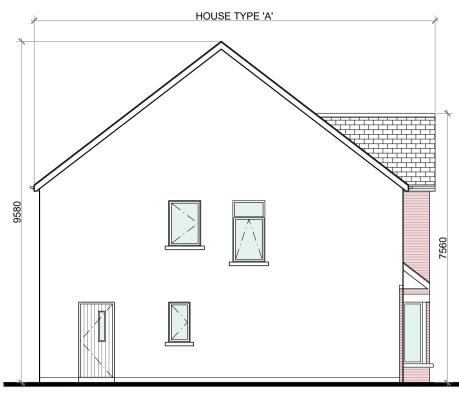

SIDE (GABLE) ELEVATION @ 1:100 TYPE 'A'

REAR ELEVATION @ 1:100 TYPE 'A'

HOUSE TYPE 'A'

SIDE (GABLE) ELEVATION @ 1:100 TYPE 'A'

ATTIC STORAGE @ 1:100 TYPE 'A'

SECTION A-A @ 1:100 TYPE 'A'