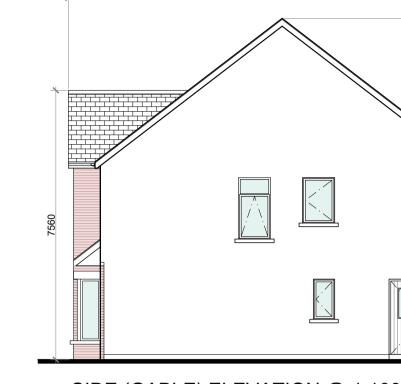

SIDE (GABLE) ELEVATION @ 1:100 TYPE 'A'

REAR ELEVATION @ 1:100 TYPE 'A'

HOUSE TYPE 'A'

SIDE (GABLE) ELEVATION @ 1:100 TYPE 'A'

ATTIC STORAGE @ 1:100 TYPE 'A'

SECTION A-A @ 1:100 TYPE 'A'