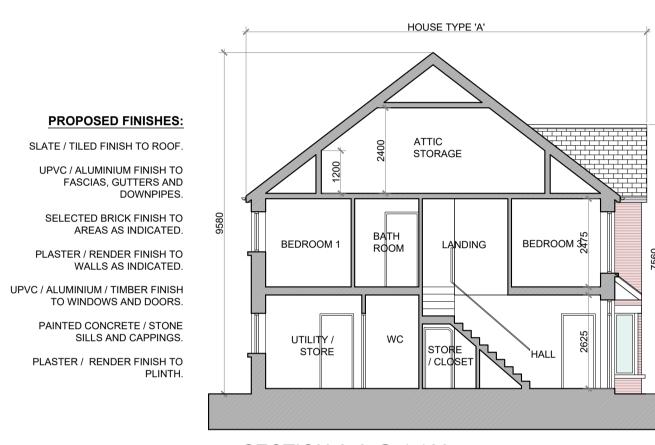

SIDE (GABLE) ELEVATION @ 1:100 TYPE 'A'

REAR ELEVATION @ 1:100 TYPE 'A'

HOUSE TYPE 'A'

SIDE (GABLE) ELEVATION @ 1:100 TYPE 'A'

ATTIC STORAGE @ 1:100 TYPE 'A'

SECTION A-A @ 1:100 TYPE 'A'